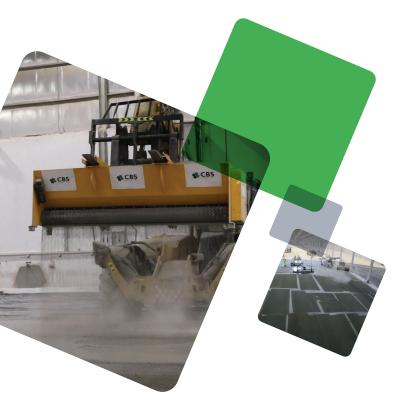

### **Hardened Dryshake Surface**

Dry shake finish gives a harder and more abrasion resistant finish than standard concrete. By using our mechanical spreaders we ensure a great coverage of dry shake powder is spread over the surface, giving you a more robust and damage resistant top surface to your concrete floor.

# Powerfloated Finish Increases Abrasion Resistance

Through using multiple state of the art rideon powerfloats, we give a smooth and ridge free powerfloat finish to the dry shake topping that increases the abrasion resistance to surpass industry standard AR1.5.